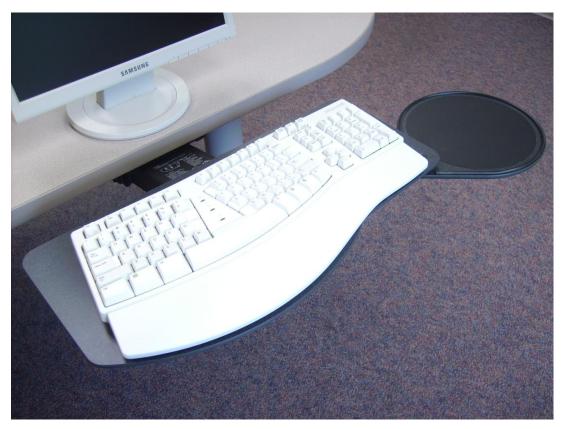

## Slimline Keyboard System for Microsoft Natural<sup>©</sup> Model PMNPLFE21T

Designed to improve Worker Efficiency, Comfort and Health in Office Workstations!

- > Designed for use with the Microsoft Natural® keyboard
- > Slimline platform with swing-out mouse tray
- > Specify whether needed for right or left handed usage
- > Made of virtually indestructible Phenolic Resin
- > Contoured tray conforms with built-in wrist rest on the keyboard
- ➤ Lever Free arm extends +3" to -7¾" from top of track
- ➤ Patented Spring Assist Lift-N-Lock<sup>TM</sup> counter balancing system
- ➤ Soft touch knob for +/-15° tilt adjustment
- > 7½" Neck with 21" Teflon glide storage track for deep workstations and corner applications
- > Specify PMNPLF17T for 5½" Neck with 17" glide storage track for shallower workstations. (Extends +2½" to -5.87" from top of track)